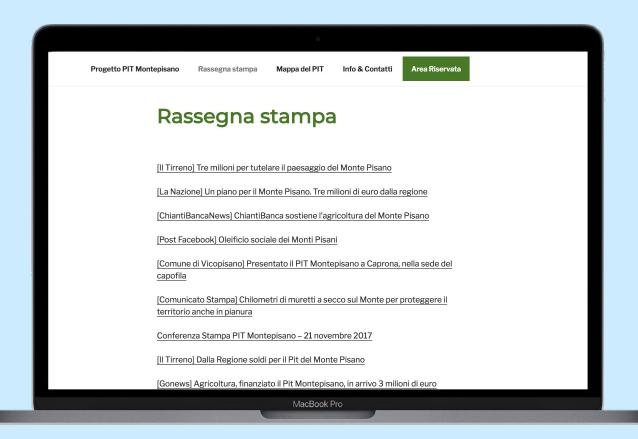

ntroduzione

Il digital HUB consiste in una "agora" digitale progettata per potenziare la comunicazione interna ed esterna dei progetti di ricerca e di cooperazione.

I due principali componenti del Digital Hub sono:

- COLLABORATION AND NETWORKING PLATFORM
- VISUALIZATIONS





Architettura





Accesso con credenziali





Visualizzazione documenti personali/ documenti di progetto





#### Forum





### Sondaggi e questionari





### Messaggistica





#### Wiki





#### Mappa interattiva con dati





# **App nativa (iOS e Android)**



- Accesso con credenziali
- Mappa interattiva con i dati del PIT
- Geolocalizzazione
- Invio informazioni
- Invio segnalazioni geo-riferite con testi e fotografie



www.pitmontepisano.it





#### Descrizione del Progetto





#### Rassegna stampa





#### Mappa interattiva





# Roadmap

| Data           | Feature                                                                            |
|----------------|------------------------------------------------------------------------------------|
| Settembre 2018 | Accesso alla Piattaforma digital HUB / Documenti personali e documenti di progetto |
| Ottobre 2018   | Funzionalità social digital HUB (Forum, Messaggistica, Sondaggi e questionari)     |
| Gennaio 2018   | Rilascio della APP con tutte le funzionalità                                       |



### **Grazie!**

Marco Barbieri