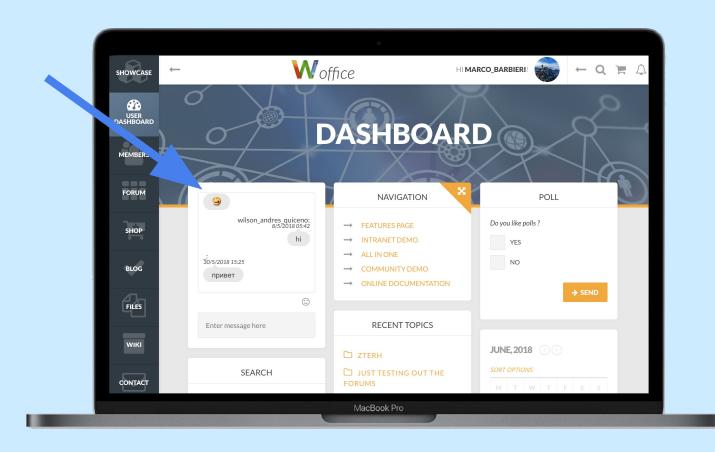

- COLLABORATION AND NETWORKING PLATFORM
- VISUALIZATIONS

Architettura

Accesso con credenziali

Visualizzazione documenti personali/ documenti di progetto

### Messaggistica