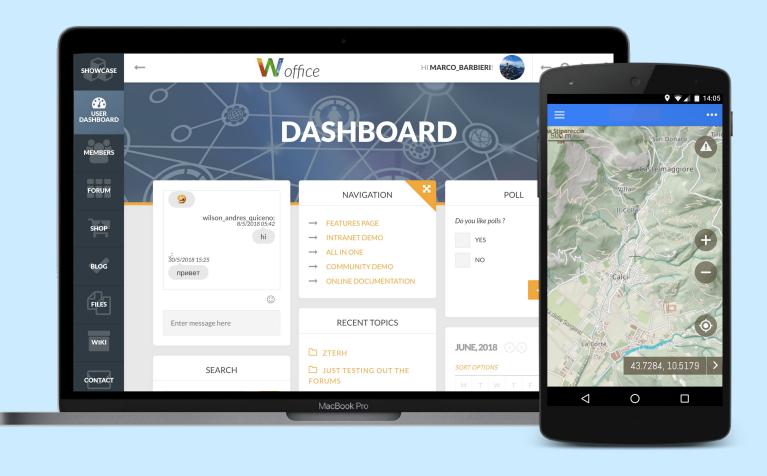

#### Introduzione

Il digital HUB consiste in una "agora" digitale progettata per potenziare la comunicazione interna ed esterna dei progetti di ricerca e di cooperazione.

I due principali componenti del Digital Hub sono:

- COLLABORATION AND NETWORKING PLATFORM
- VISUALIZATIONS

Architettura

Accesso con credenziali

Visualizzazione documenti personali/ documenti di progetto

#### Forum

### Sondaggi e questionari

### Messaggistica

#### Wiki

#### Mappa interattiva con dati

# **App nativa (iOS e Android)**

- Accesso con credenziali
- Mappa interattiva con i dati del PIT
- Geolocalizzazione
- Invio informazioni
- Invio segnalazioni geo-riferite con testi e fotografie

www.pitmontepisano.it