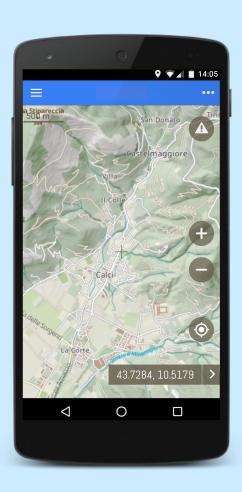

# **App nativa (iOS e Android)**

- Accesso con credenziali
- Mappa interattiva con i dati del PIT
- Geolocalizzazione
- Invio informazioni
- Invio segnalazioni geo-riferite con testi e fotografie

www.pitmontepisano.it