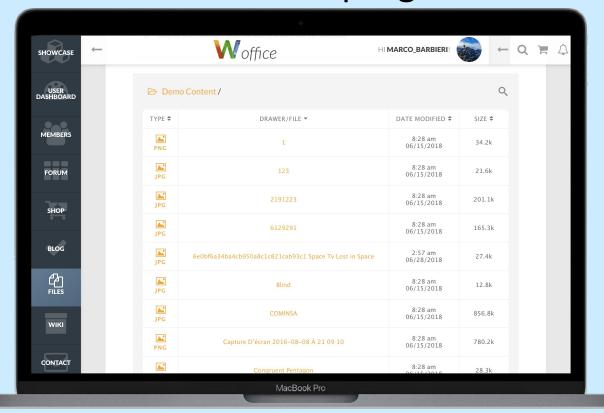

et7



#### www.netseven.it

Net7 è una azienda di Information & Communication Technology fondata nell'aprile del 2001. Si occupa dello sviluppo di applicazioni web e per il mobile.

Negli ultimi anni ha fondato il gruppo WEBMAPP che si occupa di cartografia digitale e di fruizione dei dati geografici via web e mobile.

Il team comprende circa 25 persone che lavorano nelle due sedi, a Pisa e a Lecce.



#### Introduzione

Il digital HUB consiste in una "agora" digitale progettata per potenziare la comunicazione interna ed esterna dei progetti di ricerca e di cooperazione.

I due principali componenti del Digital Hub sono:

- COLLABORATION AND NETWORKING PLATFORM
- VISUALIZATIONS





Architettura





Accesso con credenziali





Visualizzazione documenti personali/ documenti di progetto





#### Forum





### Sondaggi e questionari





### Messaggistica





#### Wiki





#### Mappa interattiva con dati





# **App nativa (iOS e Android)**



- Accesso con credenziali
- Mappa interattiva con i dati del PIT
- Geolocalizzazione
- Invio informazioni
- Invio segnalazioni geo-riferite con testi e fotografie



www.pitmontepisano.it





#### Descrizione del Progetto





#### Rassegna stampa





#### Mappa interattiva





# Roadmap

| Data           | Feature                                                                            |
|----------------|------------------------------------------------------------------------------------|
| Settembre 2018 | Accesso alla Piattaforma digital HUB / Documenti personali e documenti di progetto |
| Ottobre 2018   | Funzionalità