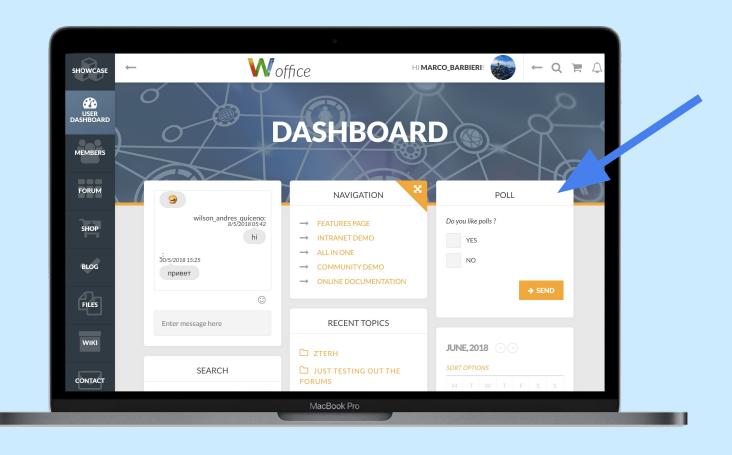

- COLLABORATION AND NETWORKING PLATFORM
- VISUALIZATIONS

Architettura

Accesso con credenziali

Visualizzazione documenti personali/ documenti di progetto

### Sondaggi e questionari

### Messaggistica