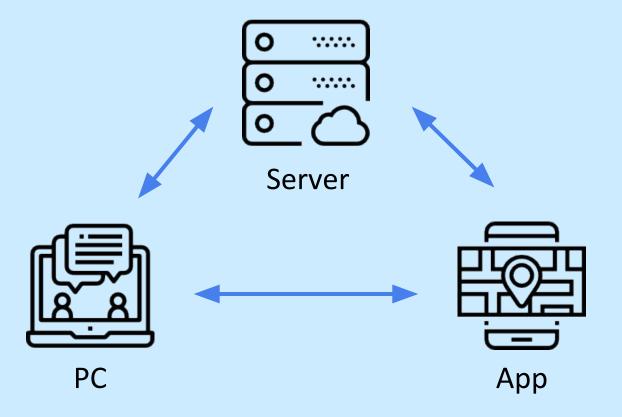

#### Introduzione

Il digital HUB consiste in una "agora" digitale progettata per potenziare la comunicazione interna ed esterna dei progetti di ricerca e di cooperazione.

I due principali componenti del Digital Hub sono:

- COLLABORATION AND NETWORKING PLATFORM
- VISUALIZATIONS

Architettura

Accesso con credenziali

Visualizzazione documenti personali/ documenti di progetto