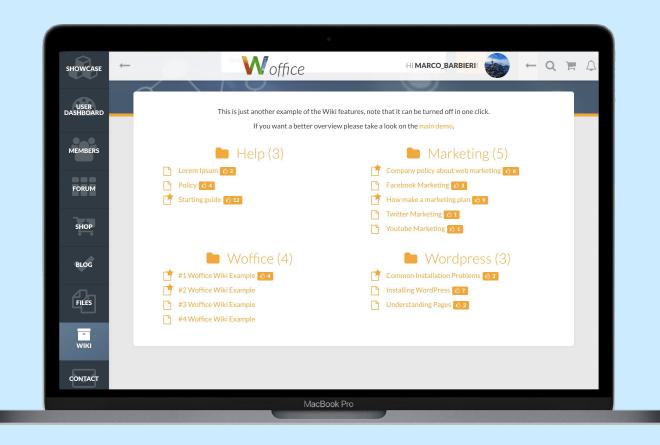

ogy fondata nell'aprile del 2001. Si occupa dello sviluppo di applicazioni web e per il mobile.

Negli ultimi anni ha fondato il gruppo WEBMAPP che si occupa di cartografia digitale e di fruizione dei dati geografici via web e mobile.

Il team comprende circa 25 persone che lavorano nelle due sedi, a Pisa e a Lecce.



#### Introduzione

Il digital HUB consiste in una "agora" digitale progettata per potenziare la comunicazione interna ed esterna dei progetti di ricerca e di cooperazione.

I due principali componenti del Digital Hub sono:

- COLLABORATION AND NETWORKING PLATFORM
- VISUALIZATIONS





Architettura





Accesso con credenziali





Visualizzazione documenti personali/ documenti di progetto





#### Forum





### Sondaggi e questionari





### Messaggistica





#### Wiki





#### Mappa interattiva con dati





# **App nativa (iOS e Android)**



- Accesso con credenziali
- Mappa interattiva con i dati del PIT
- Geolocalizzazione
- Invio informazioni
- Invio segnalazioni geo-riferite con testi e fotografie



www.pitmontepisano.it





#### Descrizione del Progetto





#### Rassegna stampa





#### Mappa interattiva





# Roadmap

| Data           | Feature                                                                            |
|----------------|------------------------------------------------------------------------------------|
| Settembre 2018 | Accesso alla Piattaforma digital HUB / Documenti personali e documenti di progetto |
| Ottobre 2018   | Funzionalità social digital HUB (Forum, Messaggistica, Sondaggi e questionari)     |
| Gennaio 2018