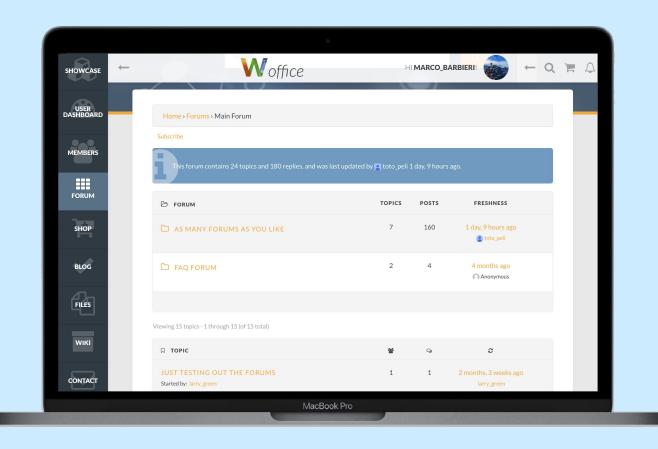

netseven.it

Net7 è una azienda di Information & Communication Technology fondata nell'aprile del 2001. Si occupa dello sviluppo di applicazioni web e per il mobile.

Negli ultimi anni ha fondato il gruppo WEBMAPP che si occupa di cartografia digitale e di fruizione dei dati geografici via web e mobile.

Il team comprende circa 25 persone che lavorano nelle due sedi, a Pisa e a Lecce.



#### Introduzione

Il digital HUB consiste in una "agora" digitale progettata per potenziare la comunicazione interna ed esterna dei progetti di ricerca e di cooperazione.

I due principali componenti del Digital Hub sono:

- COLLABORATION AND NETWORKING PLATFORM
- VISUALIZATIONS





Architettura





Accesso con credenziali





Visualizzazione documenti personali/ documenti di progetto





#### Forum





### Sondaggi e questionari





### Messaggistica





#### Wiki





#### Mappa interattiva con dati





# **App nativa (iOS e Android)**



- Accesso con credenziali
- Mappa interattiva con i dati del PIT
- Geolocalizzazione
- Invio informazioni
- Invio segnalazioni geo-riferite con testi e fotografie



www.pitmontepisano.it





#### Descrizione del Progetto





#### Rassegna stampa





#### Mappa interattiva





# Roadmap

| Data           | Feature                                                                            |
|----------------|------------------------------------------------------------------------------------|
| Settembre 2018 | Accesso alla Piattaforma digital HUB / Documenti personali e documenti di progetto |
| Ottobre 2018   | Funzionalità social digital H