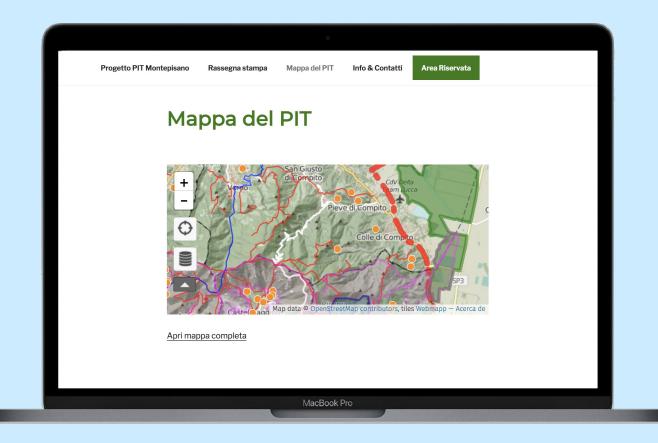

consiste in una "agora" digitale progettata per potenziare la comunicazione interna ed esterna dei progetti di ricerca e di cooperazione.

I due principali componenti del Digital Hub sono:

- COLLABORATION AND NETWORKING PLATFORM
- VISUALIZATIONS





Architettura





Accesso con credenziali





Visualizzazione documenti personali/ documenti di progetto





#### Forum





### Sondaggi e questionari





### Messaggistica





#### Wiki





#### Mappa interattiva con dati





# **App nativa (iOS e Android)**



- Accesso con credenziali
- Mappa interattiva con i dati del PIT
- Geolocalizzazione
- Invio informazioni
- Invio segnalazioni geo-riferite con testi e fotografie



www.pitmontepisano.it





#### Descrizione del Progetto





#### Rassegna stampa





#### Mappa interattiva





# Roadmap

| Data           | Feature                                                                            |
|----------------|------------------------------------------------------------------------------------|
| Settembre 2018 | Accesso alla Piattaforma digital HUB / Documenti personali e documenti di progetto |
| Ottobre 2018   | Funzionalità social digital HUB (Forum, Messaggistica, Sondaggi e questionari)     |
| Gennaio 2018   | Rilascio della APP con tutte le funzionalità                                       |



### **Grazie!**

Marco Barbieri