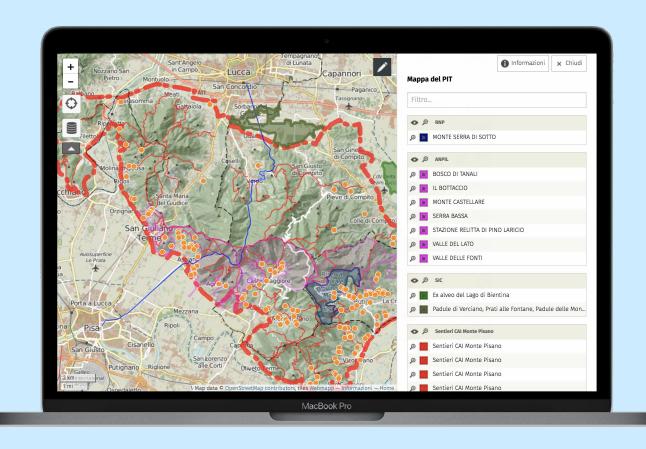

occupa dello sviluppo di applicazioni web e per il mobile.

Negli ultimi anni ha fondato il gruppo WEBMAPP che si occupa di cartografia digitale e di fruizione dei dati geografici via web e mobile.

Il team comprende circa 25 persone che lavorano nelle due sedi, a Pisa e a Lecce.



#### Introduzione

Il digital HUB consiste in una "agora" digitale progettata per potenziare la comunicazione interna ed esterna dei progetti di ricerca e di cooperazione.

I due principali componenti del Digital Hub sono:

- COLLABORATION AND NETWORKING PLATFORM
- VISUALIZATIONS





Architettura





Accesso con credenziali





Visualizzazione documenti personali/ documenti di progetto





#### Forum





### Sondaggi e questionari





### Messaggistica





#### Wiki





#### Mappa interattiva con dati





# **App nativa (iOS e Android)**



- Accesso con credenziali
- Mappa interattiva con i dati del PIT
- Geolocalizzazione
- Invio informazioni
- Invio segnalazioni geo-riferite con testi e fotografie



www.pitmontepisano.it





#### Descrizione del Progetto





#### Rassegna stampa





#### Mappa interattiva





# Roadmap

| Data           | Feature                                                                            |
|----------------|------------------------------------------------------------------------------------|
| Settembre 2018 | Accesso alla Piattaforma digital HUB / Documenti personali e documenti di progetto |
| Ottobre 2018   | Funzionalità social digital HUB (Forum, Messaggistica, Sondaggi e questionari)     |
| Gennaio 2018   | Rilascio della APP con tutte le