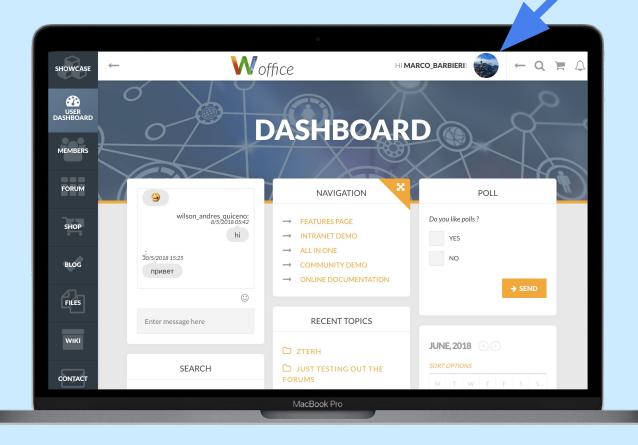

- COLLABORATION AND NETWORKING PLATFORM
- VISUALIZATIONS

Architettura

Accesso con credenziali

Visualizzazione documenti personali/ documenti di progetto